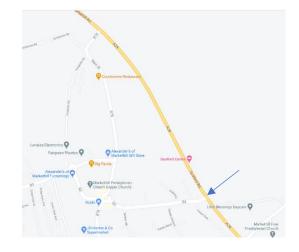

## Directions to Lower Meeting House, Markethill Presbyterian Church

If using Satnav, use postcode: BT60 1RP (Ashlea Close, Markethill)

This first map is an overview of Markethill. Note the two entrances to the village from the A28. Take the southern entrance (Newry Street) indicated by the blue arrow.