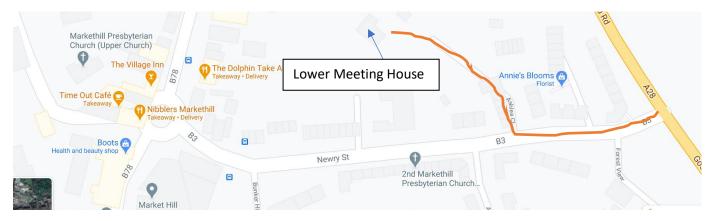

The Lower Meeting House (Second Markethill) is marked by an arrow on the map underneath.

Directions: Turn off the A28 (Gosford Road) onto Newry Street; Take a right turn onto Ashlea Close (just before the health centre). At the bottom of Ashlea Close you will see the Lower Meeting House on your left. (Orange line for illustration).